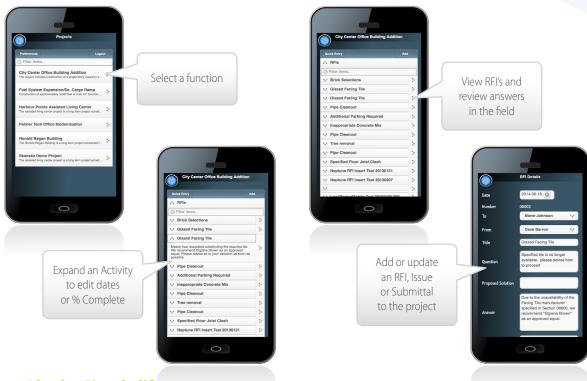

LoadSpringMobile lets SpringBoard users view and update information bi-directionally and make the most of the LOADSPRING Cloud. It's easy:

- **Log in** using any mobile device
- **Select** a function and it defaults to your project. Or you can choose between projects.
- Get moving: Harness P6 to view, edit, initiate activities, start, finish and evaluate progress.
  Use CM to review, manage and add RFI's, submittals and issues with just a few gestures

## Ah, the Simple life

LoadSpringMobile simplifies the status, capture, and approval cycle of Oracle Primavera P6R8 and Contract Management, by directly inserting updates from the field.

Client-specific fields and forms are also available. Our team will be thrilled to custom-build them for you.